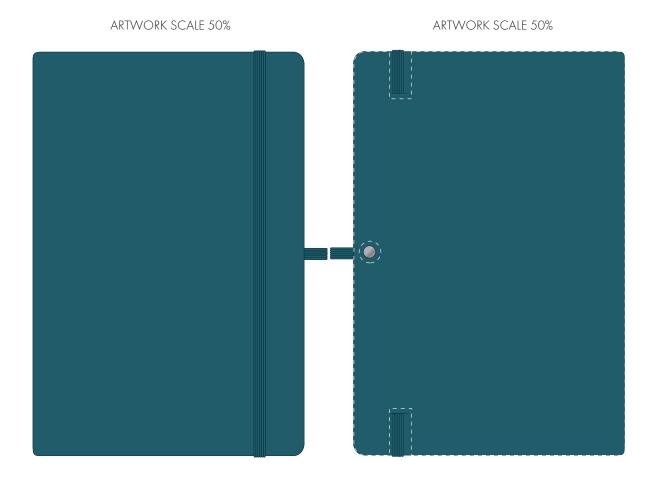

## **PRINT LAYOUT**

CENTRED TO PRINT AREA

CENTRED TO NOTEBOOK

## The dashed line is to demonstrate print area and will not appear on your printed item