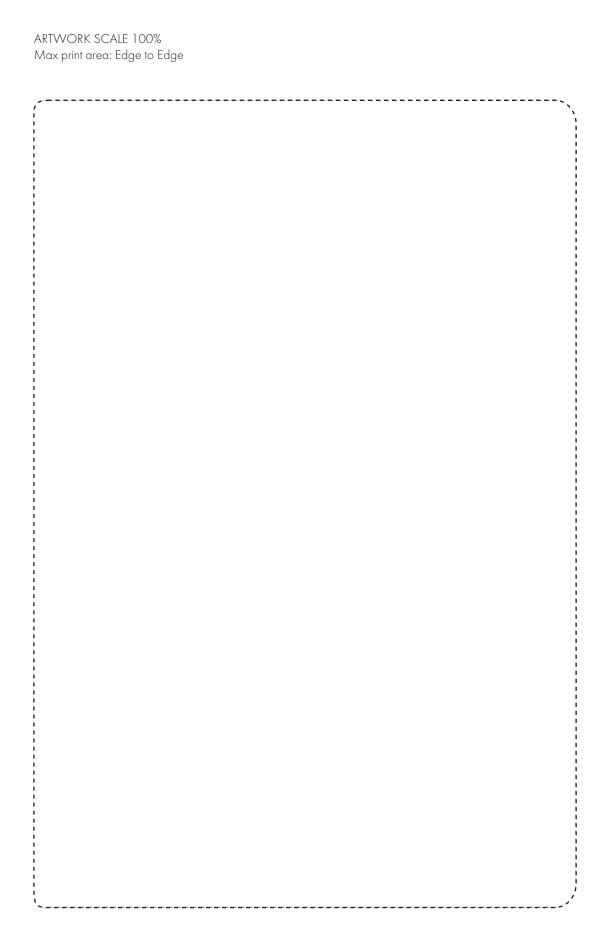

## **PANTONE REFERENCE(S)**

Full Colour (Edge to Edge)

## The dashed line is to demonstrate print area and will not appear on your printed item