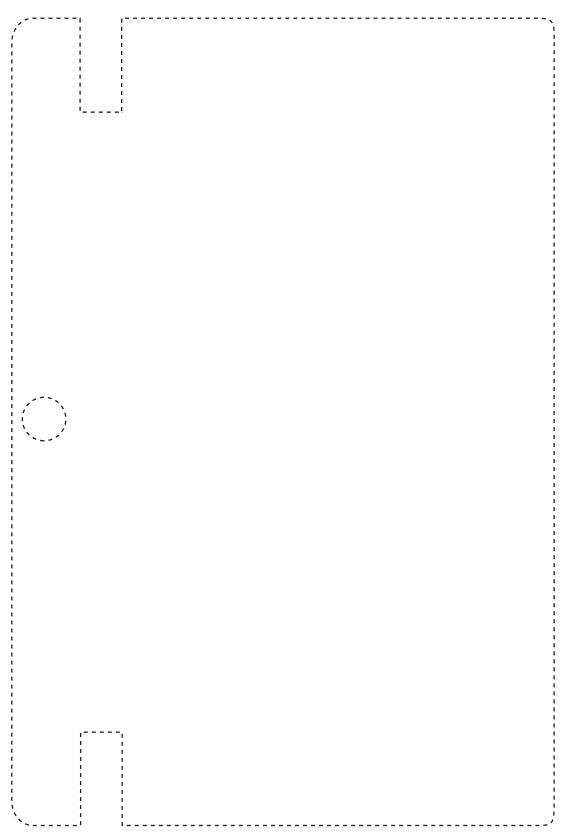

## **PRINT LAYOUT**

CENTRED TO PRINT AREA

CENTRED TO NOTEBOOK

## The dashed line is to demonstrate print area and will not appear on your printed item